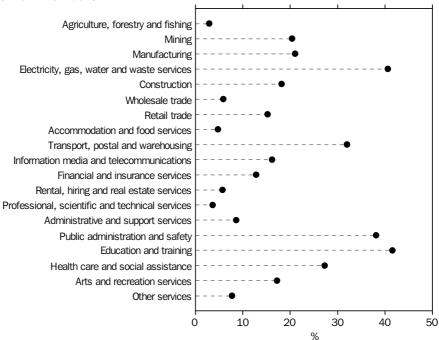

EMPLOYEES IN MAIN JOB, INDUSTRY OF MAIN JOB, By trade union membership in main job-Proportion of all employees who were trade union members

Employees in the Education and training industry group, had the highest proportion of trade union membership in their main job (42%), followed by Electricity, gas, water and waste services (41%). The industry group with the lowest proportion of trade union membership in their main job, was Agriculture, forestry and fishing (3%).