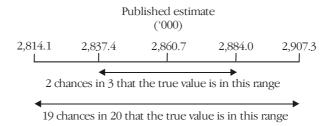

etween 19,550 and 32,600 and can be approximated by interpolation using the following general formula:

SE of estimate

= lower SE + 
$$\left( \left( \frac{\text{size of estimate - lower estimate}}{\text{upper estimate - lower estimate}} \right) \times (\text{upper SE - lower SE}) \right)$$
  
= 19,550 +  $\left( \left( \frac{2,860,700 - 2,000,000}{5,000,000 - 2,000,000} \right) \times (32,600 - 19,550) \right)$   
= 23,300 (rounded to the nearest 100)

**4** Therefore, there are about two chances in three that the value that would have been produced if all dwellings had been included in the survey will fall within the range 2,837,400 to 2,884,000 and about 19 chances in 20 that the value will fall within the range 2,814,100 to 2,907,300. This example is illustrated in the diagram below:



**5** In general, the size of the SE increases as the size of the estimate increases. Conversely, the RSE decreases as the size of the estimate increases. Very small estimates are thus subject to such high RSEs that their value for most practical purposes is unreliable. In the tables in this publication, only estimates with RSEs of 25% or less are considered reliable for most purposes. Estimates with RSEs greater than 25% but less than or equal to 50% are preceded by an asterisk (e.g. \*3.4) to indicate they are subject to high SEs and should be used with caution. Estimates with RSEs of greater than 50%, preceded by a double asterisk (e.g. \*\*0.3), are considered too unreliable for general use

CALCULATION OF STANDARD ERROR continued

and should only be used to aggregate with other esti