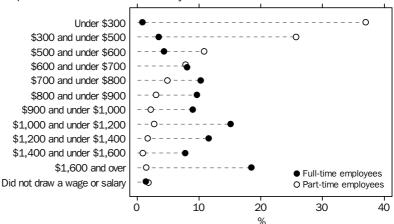

 ${\tt EMPLOYEES}$  IN MAIN JOB, Weekly earnings in main job, By full-time or part-time status in main job

The proportion of employees earning \$600 and under \$700 was 8%, for both full-time and part-time employees. However, the earnings ranges on either side varied, for example, an estimated 4% of full-time employees and 11% of part-time employees, earned between \$500 and under \$600. Conversely, 10% of full-time employees and 5% of part-time employees earned between \$700 and under \$800.