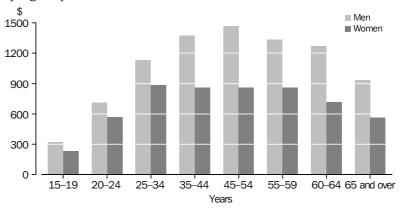

### EMPLOYEES IN MAIN JOB, MEAN WEEKLY EARNINGS IN MAIN JOB (a), By age-By sex

(a) For more information see paragraphs 21-22 of the Explanatory Notes  $\,$ 

Mean weekly earnings in main job continued

The mean weekly earnings, for employees in their main job, in August 2009 was \$984 (\$1,171 for men and \$775 for women). Men aged 45–54 years, had the highest mean weekly earnings at \$1,468, whilst for women, it was those aged 25–34 years at \$882. The mean weekly earnings in the main job was higher for men than for women in every age group. The greatest difference in mean weekly earnings, between male and female employees, was for those aged 45–54 years (a difference of \$607 per week), while the smallest difference, \$84, was for those aged 15–19 years.